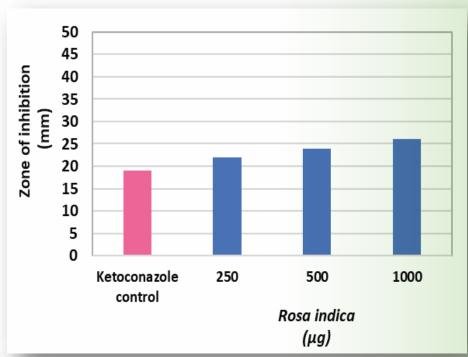

body.                                              |
| Zingiber officinale  | Increases the blood circulation that helps to promote the skin glow and stimulates hair follicles. |
| Collagen powder      | Helps to maintain skin's elasticity and promotes skin and hair health.                             |
| Emblica officinalis  | Rich source of vitamin C that prevents free radical damage.                                        |
| Rosa alba            | Has astringent and antibacterial properties.                                                       |
| Taraxacum officinale | Reduces skin inflammation and irritation while also increases hydration and collagen production.   |



## **Efficacy claims**

Rosa indica and Arectium lappa demonstrate antiaging activity

## Antibacterial activity



Shows antifungal activity against candida albicans

## Anti-allergic activity



Decrease in the activity of bacterial enzyme in feces of hamster and reduce the production of toxic ammonia