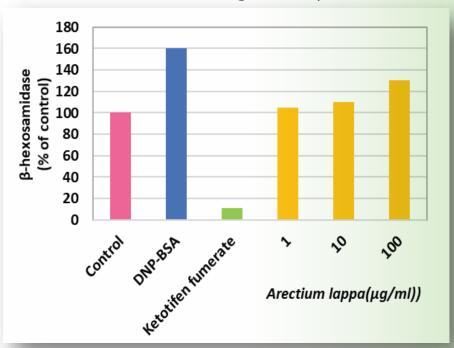

## Anti-allergic activity

Decrease in the activity of bacterial enzyme in feces of hamster and reduce the production of toxic ammonia