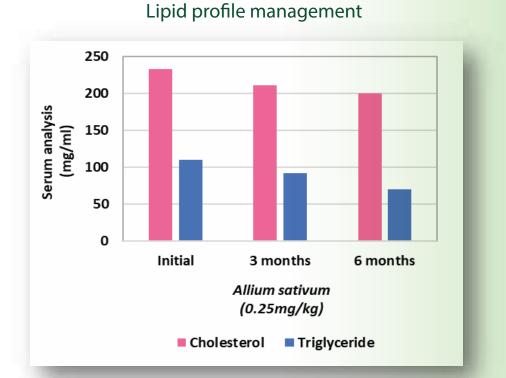

## **Efficacy claims**

Allium sativum and Crataegus monogyna demonstrate healthy heart activity

Decrease in the serum Cholesterol and Triglyceride level in patients with coronary heart disease

Decrease in the triglyceride level in olive oil-loaded mice