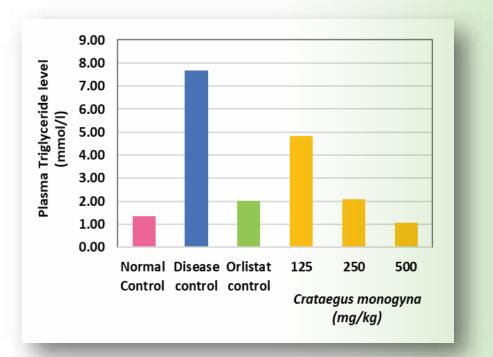

## **Efficacy claims**

Allium sativum and Crataegus monogyna demonstrate healthy heart activity

Decrease in the serum Cholesterol and Triglyceride level in patients with coronary heart disease

Decrease in the triglyceride level in olive oil-loaded mice