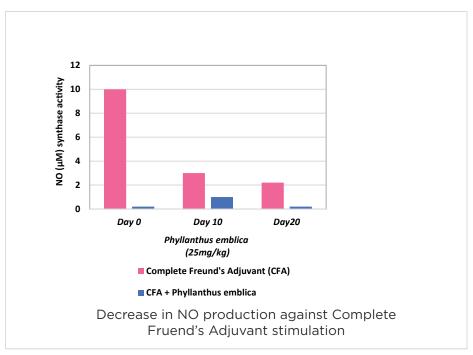

## **KEY INGREDIENTS**

| Soy Protein<br>isolate | Lowers cholesterol levels and blood pressure,<br>prevents osteoporosis and reduces risk of<br>prostate cancer.                                                                                         |
|------------------------|--------------------------------------------------------------------------------------------------------------------------------------------------------------------------------------------------------|
| Pea Protein            | Strengthens muscles and improves heart health.                                                                                                                                                         |
| Whey Protein           | Strengthens muscle mass and helps with weight loss.                                                                                                                                                    |
| Caffeine               | Stimulates nervous system by keeping dopa-<br>mine molecules active.                                                                                                                                   |
| Phyllanthus<br>emblica | Possesses antioxidant, antimicrobial, antidia-<br>betic properties, prevents hair graying,<br>improves eye sight and builds immunity.                                                                  |
| Ascorbic acid          | Rich source of antioxidants that prevents from the free radical damage.                                                                                                                                |
| Theobroma<br>cacao     | Combats fatigue, improves blood flow and mood swings.                                                                                                                                                  |
| Other<br>ingredients   | <i>Bacopa monneiri</i> , Taurine, L-carnitine, Choline<br>bitartarate, <i>Coffea arabica</i> ,Niacin,Magnesium<br>gluconate,Docosahexaenoic acid,Beta caro-<br>tene,Inositol, Lycopene, Cyanocobalamin |