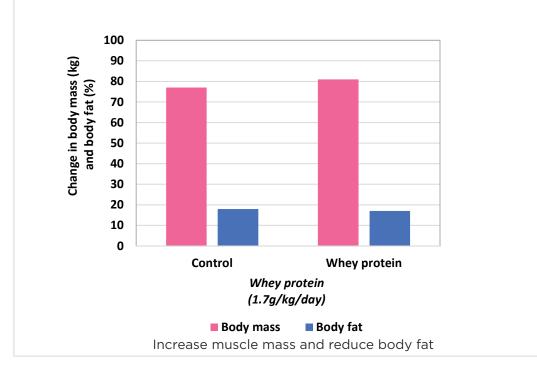

## **KEY INGREDIENTS**

| Soy Protein<br>isolate | Lowers cholesterol levels and blood pressure,<br>prevents osteoporosis and reduces risk of<br>prostate cancer.                                                                                         |
|------------------------|--------------------------------------------------------------------------------------------------------------------------------------------------------------------------------------------------------|
| Pea Protein            | Strengthens muscles and improves heart health.                                                                                                                                                         |
| Whey Protein           | Strengthens muscle mass and helps with weight loss.                                                                                                                                                    |
| Caffeine               | Stimulates nervous system by keeping dopa-<br>mine molecules active.                                                                                                                                   |
| Phyllanthus<br>emblica | Possesses antioxidant, antimicrobial, antidia-<br>betic properties, prevents hair graying,<br>improves eye sight and builds immunity.                                                                  |
| Ascorbic acid          | Rich source of antioxidants that prevents from the free radical damage.                                                                                                                                |
| Theobroma<br>cacao     | Combats fatigue, improves blood flow and mood swings.                                                                                                                                                  |
| Other<br>ingredients   | <i>Bacopa monneiri</i> , Taurine, L-carnitine, Choline<br>bitartarate, <i>Coffea arabica</i> ,Niacin,Magnesium<br>gluconate,Docosahexaenoic acid,Beta caro-<br>tene,Inositol, Lycopene, Cyanocobalamin |